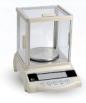

#### INCOMING QC

Hygro Meter ใช้วัดค่าความชื้นของกระดาษ

Electronic Balance เครื่องชั่งน้ำหนักดิจิตอล

Digimatic Micrometer ใช้วัดความหนาของกระดาษ เพื่อเทียบแกรมกระดาษ

Viscosity Cup ใช้วัดค่าความหนืดของของเหลว