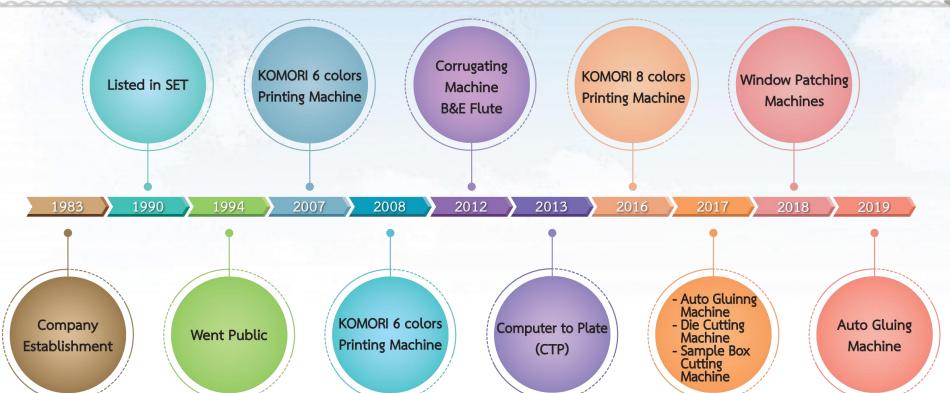

## **Our Machines**

Sample Box Cutting Machine (1 unit)

Computer-to-Plate (CTP) (1 unit)

5-Colors Printing Machine (1 unit)

6-Colors Printing Machine (2 units)

8-Colors Printing Machine (1 unit)

Corrugating Machine (B flute, E flute)

Laminating Machine (2 units)

Die Cutting Machine (4 units)

Paper Stripping Machine (1 unit)

Auto Gluing Machine (5 units)

Semi Auto Gluing Machine (2 units)

Hologram Sticker Machine (1 unit, 2 channels)

Window Patching Machine (2 units)