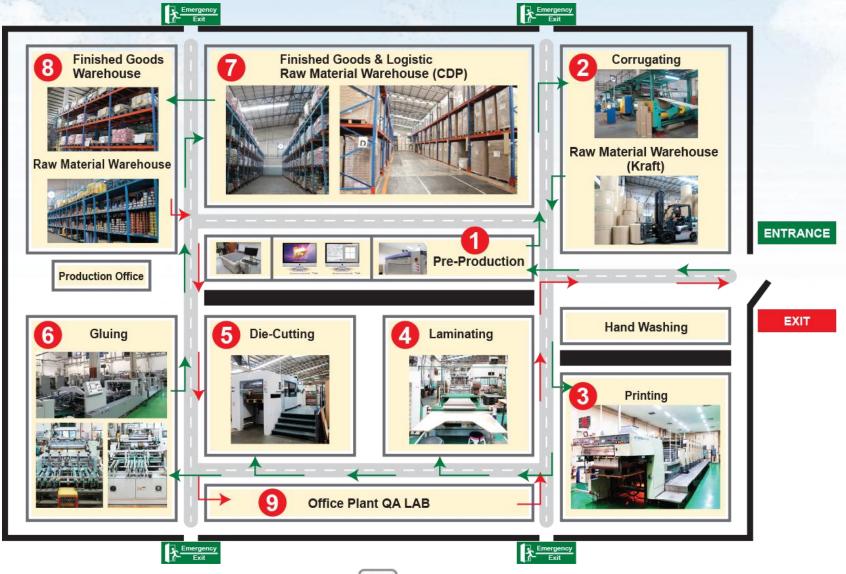

Ltd.









Established on 19 January 1993

Registered Capital: Baht 100 mil. (USD 3 mil.) Paid-Up Capital: Baht 30 mil. (USD 910,000)

General Sales and Services Agency for Oman Air in Thailand (Exclusive Agent Representative for Oman Air Cargo in Thailand)

#### Please visit us at www.omanair.com: Oman Air-Thai

For more information please call (662) 175-2201-8

Our office is located on 9/9 Moo 6 King-Kaew Rd., Rachatheva, Bangplee, Samutprakarn 10540  $\,$ 

Thailand

#### Gateway to Middle East Gateway to Europe

Kuwait 5 times/week to Zurich
Jeddah 6 times/week to Paris
Riyadh Daily to Frankfurt
Bahrain Daily to Milan
Doha Daily to London
Abu Dhabi Daily to Munich

Dubai

Beirut Gateway to Africa
Amman Dar Es Salam
Cairo Zanzibar

Nairobi Casablanea





## **Factory Map Visit**







# TPP Today

- PULL TOGETHER
- SHOW DISCIPLINE
- PROMOTE QUALITY
- STREGTHEN SAFETY



## YOUR TRUST IS OUR PRIORITY PROMISE

ความใว้วางใจของลูกค้าคือคำมั่นสัญญาอับดับแรกที่พวกเราจะต้องทำให้ดีให้ได้