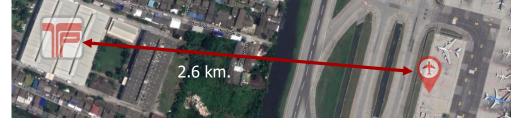

## **Our Company**

Floor Space: 16,000 sqm

No. of Employees: ~ 180-200

Registered and Paid-Up Capital: Baht 375 million

Production Capacity: 15,000 tons/year (60 millions sheets/year)

Close to Suvarnabhumi Airport, secured area from flooding & easy access by air, sea, and land

## **Factory Map Visit**