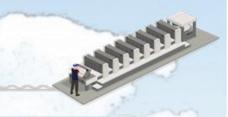

## **Our Machines**

Sample Box Cutting Machine (1 unit)

Computer-to-Plate (CTP) (1 unit)

5-Colors Printing Machine (1 unit)

6-Colors Printing Machine (2 units)

8-Colors Printing Machine (1 unit)

Corrugating Machine (B flute, E flute)

Laminating Machine (2 units)

Die Cutting Machine (4 units)

Paper Stripping Machine (1 unit)

Auto Gluing Machine (5 units)

Semi Auto Gluing Machine (2 units)

Hologram Sticker Machine (1 unit, 2 channels)

Window Patching Machine (2 units)