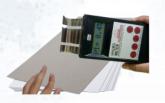

#### INCOMING QC

Hygro Meter ใช้วัดค่าความชื้นของกระดาษ

Electronic Balance เครื่องชั่งน้ำหนักดิจิตอล

Digimatic Micrometer ใช้วัดความหนาของกระดาษ เพื่อเทียบแกรมกระดาษ

Viscosity Cup ใช้วัดค่าความหนืดของของเหลว